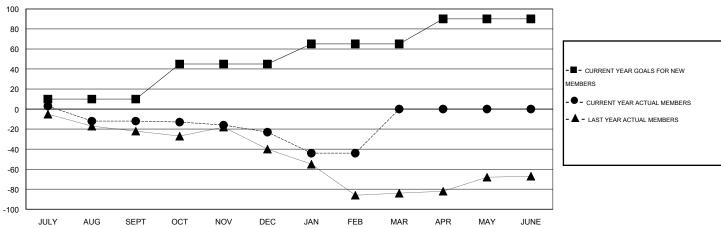

#### GOALS AND ACTUAL MEMBERS CUMULATIVE

| DROPPED CLUBS: 2  DROPPED MEMBERS |         | 27 CLUBS OF 45 ADDED 1 OR MORE NEW MEMBERS | GENDER DISTRIBU  MALE  FEMALE         | TION<br>656 (68.40%)<br>303 (31.60%) |           |
|-----------------------------------|---------|--------------------------------------------|---------------------------------------|--------------------------------------|-----------|
| DECEASED CLUB CANCELLED           | 4<br>16 | CLICK HERE FOR HEALTH ASSESSMENT DATA      | FAMILY UNIT MEMBERS HEAD OF HOUSEHOLD |                                      | 140<br>67 |
| OTHER TOTAL                       | 108     |                                            | NON-HEAD OF HOUSEHOLI                 | )                                    | 73        |